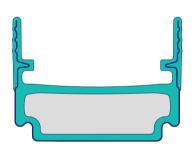

# SP15 | Solution for sun protection in the space between the panes

The spacer guides internal blinds without disturbing noises or damage to the glass surface. The mechanical elements are concealed and the incidence of light is prevented. The product is characterized by low psi values.